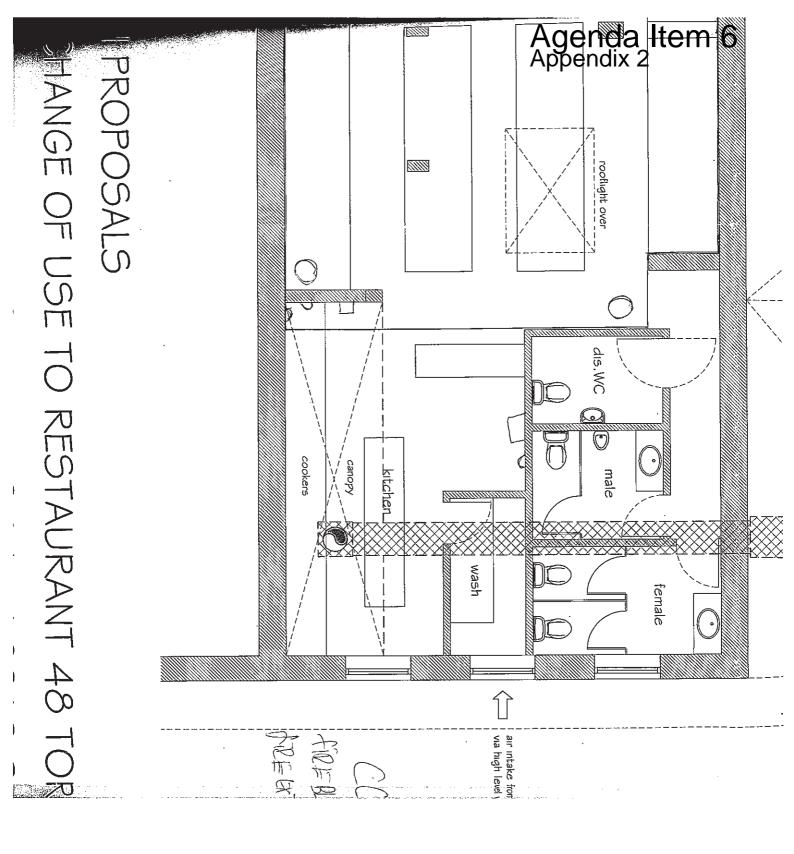

The sale of Alcohol both on and off the premises from 08.00 until 23.45 seven days a week.

The premises will be open tot the public from 08.00 until 00.30 seven days a week.

A copy of the plan of the Premises is shown as Appendix 2.

# Appendices

- Appendix 1 Details of the application.
- Appendix 2 Plan of Premises.
- Appendix 3 Representation from an Interested Party.